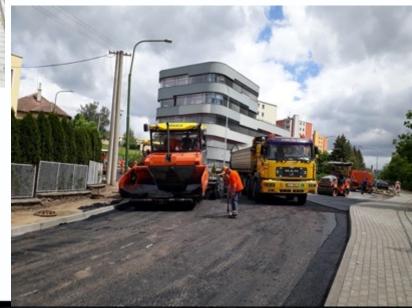

## Public transport system

23 buses9 lines3 mil. passengers/year

Road reconstruction, the Velkomeziříčská street

.....

My team

Satisfaction analysis

SUMP public meeting