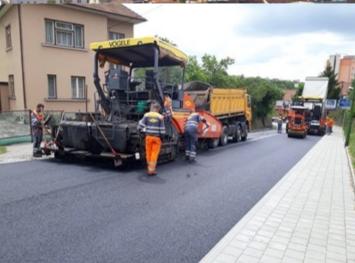

## Public transport system

23 buses9 lines3 mil. passengers/year

Road reconstruction, the Velkomeziříčská street

.....

My team

Satisfaction analysis

SUMP public meeting