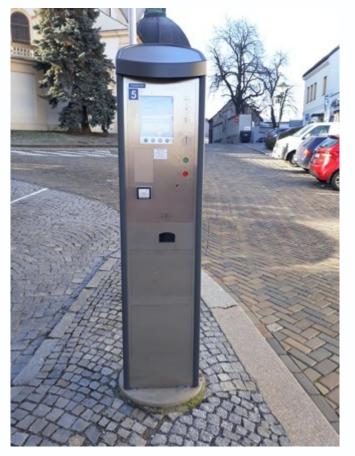

# Třebíč

## SUMP project in Třebíč

Ales Kratina Head of the transport department, Třebíč municipality, March 2022

You









### Road traffic system in Třebíč







### Main commuting directions







## Car park in the city centre







Car parks in the city centre



You Tube



## Public transport system

23 buses9 lines3 mil. passengers/year









Road reconstruction, the Velkomeziříčská street



.....









My team



Satisfaction analysis





SUMP public meeting







## Parking meter, Martinské square







#### Parking application "MPLA"







### The Třebíč bypass

 Since 1/23, Trebić, obchvat

 Havni trans

 dela: 5 350 m

 steppne: S 9.5/70 a MS -9.5/7

 Dregi 1

 dela: 28 m

 Dregi 1

 monorhoux 3 (Znojemska, Hrotovicka, Brienska)

 Drotovicve: 3 (Prazska, Borovicka, Brienska)

 Ord Pocka

 Drotovicve: 3 (Prazska, Borovicka, Brienska)

 Drotovicve: 4 (Prazska, Borovicka, Brienska)

 Drotovicka, Brienska, Brienska)

 Drotovicka, Brienska, Brienska)

 Drotovicka, Brienska, Brienska)

 Drotovicka, Brienska, Brienska)

6 km long 1 tunnel 10 bridges





Charging station, 22 kW AC, the kpt. Jaroše street







## Thank you for your attention !



Ales Kratina ales.kratina@trebic.cz