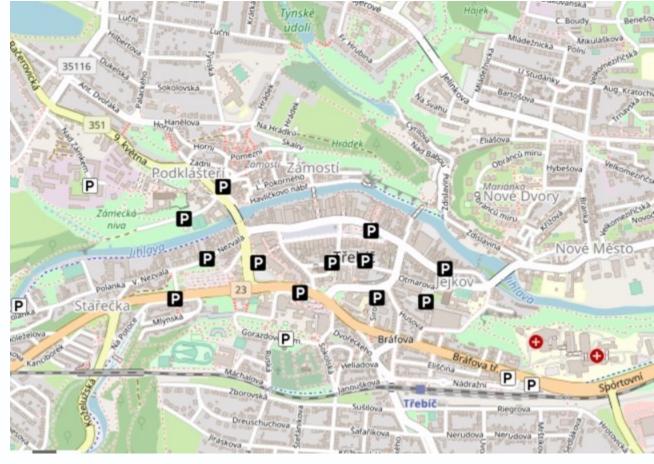

# Třebíč

## SUMP project in Třebíč

Ales Kratina Head of the transport department, Třebíč municipality, March 2022

You









### Road traffic system in Třebíč







### Main commuting directions







## Car park in the city centre







Car parks in the city centre



You Tube



## Public transport system

23 buses9 lines3 mil. passengers/year









Road reconstruction, the Velkomeziříčská street



.....









My team



Satisfaction analysis





SUMP public meeting







## Parking meter, Martinské square







#### Parking application "MPLA"







### The Třebíč bypass

 Since 1/23, Trebić, obchvat

 Havni trans

 dela: 5 350 m

 steppne: S 9.5/70 a MS -9.5/7

 Dregi 1

 dela: 28 m

 Dregi 1

 monorhoux 3 (Znojemska, Hrotovicka, Brienska)

 Drotovicve: 3 (Prazska, Borovicka, Brienska)

 Ord Pocka

 Drotovicve: 3 (Prazska, Borovicka, Brienska)

 Drotovicve: 4 (Prazska, Borovicka, Brienska)

 Drotovicka, Brienska, Brienska)

 Drotovicka, Brienska, Brienska)

 Drotovicka, Brienska, Brienska)

 Drotovicka, Brienska, Brienska)

6 km long 1 tu