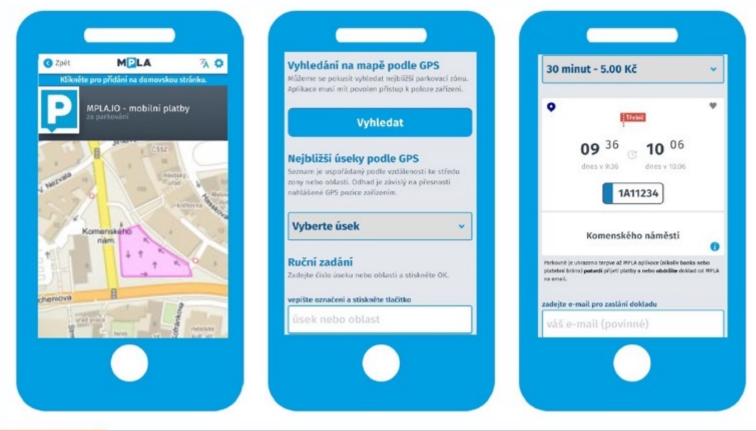

# Třebíč

## SUMP project in Třebíč

Ales Kratina Head of the transport department, Třebíč municipality, March 2022

You









### Road traffic system in Třebíč







### Main commuting directions







## Car park in the city centre







Car parks in the city centre



You Tube



## Public transport system

23 buses9 lines3 mil. passengers/year









Road reconstruction, the Velkomeziříčská street



.....









My team



Satisfaction analysis





SUMP public meeting







## Parking meter, Martinské square







#### Parking application "MPLA"







### The Třebíč bypass

 Since 1/23, Trebić, obchvat

 Havni trans

 dela: 5 350 m

 steppne: S 9.5/70 a MS -9.5/7

 Dregi 1

 dela: 28 m

 Dregi 1

 monorhoux 3 (Znojemska, Hrotovicka, Brienska)

 Drotovicve: 3 (Prazska, Borovicka, Brienska)

 Ord Pocka

 Drotovicve: 3 (Prazska, Borovicka, Brienska)

 Drotovicve: 4 (Prazska, Borovicka, Brienska)

 Drotovicka, Brienska, Brienska)

 Drotovicka, Brienska, Brienska)

 Drotovicka, Brienska, Brienska)

 Drotovicka, Brienska, Brienska)

6 km long 1 tunnel 10 bridges





Charging station, 22 kW AC, the kpt. Jaroše street







## Thank you for your attention !



Ales Kratina ales.kratina@trebic.cz