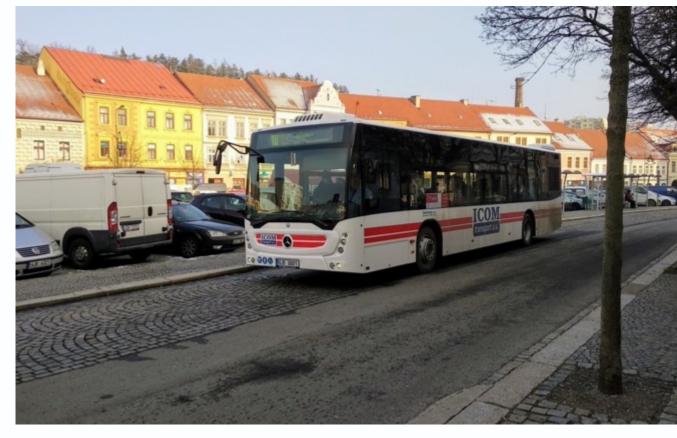

## Public transport system

23 buses9 lines3 mil. passengers/year

Road reconstruction, the Velkomeziříčská street

.....

My team

Satisfaction analysis

SUMP public meeting