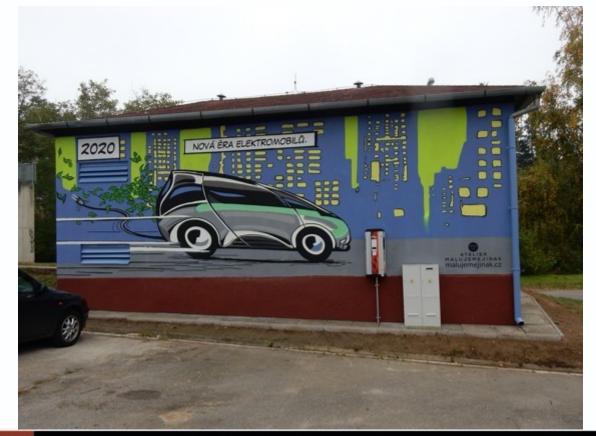

 Drotovicka, Brienska, Brienska)

 Drotovicka, Brienska, Brienska)

 Drotovicka, Brienska, Brienska)

6 km long 1 tunnel 10 bridges

Charging station, 22 kW AC, the kpt. Jaroše street