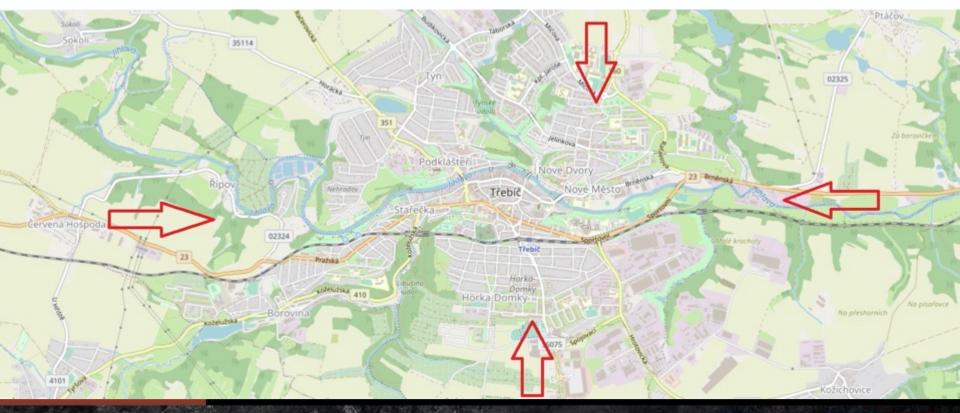

# Třebíč

## SUMP project in Třebíč

Ales Kratina Head of the transport department, Třebíč municipality, March 2022

You









### Road traffic system in Třebíč







### Main commuting directions







## Car park in the city centre







Car parks in the city centre



You Tube



## Public transport system

23 buses9 lines3 mil. passengers/year









Road reconstruction, the Velkomeziříčská street



.....









My team



Satisfaction analysis





SUMP public meeting







## Parking meter, Martinské square







#### Parking application "MPLA"







### The Třebíč bypass

 Since 1/23, Trebić, obchvat

 Havni trans

 dela: 5 350 m

 steppne: S 9.5/70 a MS -9.5/7

 Dregi 1

 dela: 28 m

 Dregi 1

 monorhoux 3 (Znojemska, Hrotovicka, Brienska)

 Drotovicve: 3 (Prazska, Borovicka, Brienska)

 Ord Pocka

 Drotovicve: 3 (Prazska, Borovicka, Brienska)

 Drotovicve: 4 (Prazska, Borovicka, Brienska)

 Drotovicka, Brienska, Brienska)

 Drotovicka, Brienska, Brienska)

 Drotovi