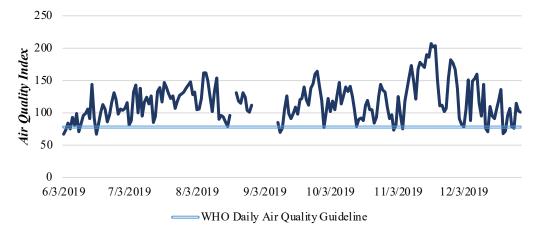

#### PM 2.5 Particulate Emissions in Tashkent, June-December 2019

Source: World Air Quality Index Project; U.S. Embassy, Tashkent