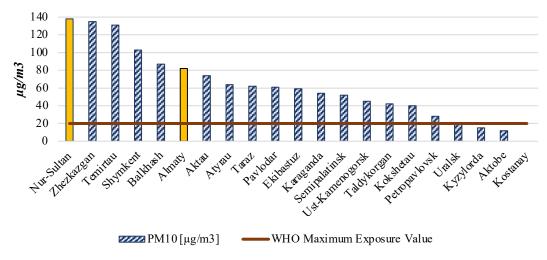

## The why...

Smog Inversion over Almaty

Average Annual PM10 Concentration, 2015-2017

Source: Kerimrauy, A. Kenessov, B. and Karaca, F. 2019. Trends and health impacts of major urban air pollutants in Kazakhstan. *Journal of the Air & Waste Management Association* 