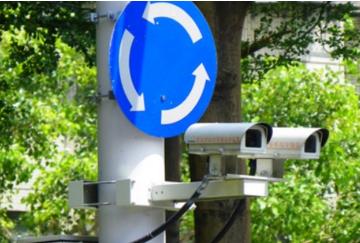

*SMART SOLUTIONS VIABILITY ANALYSIS:* Exploring how smart city technologies can tackle issues around congestion, local particulate emissions and road safety in Central Asian cities. To reflect the need for beneficiaries to be able to self-sustain systems following completion of the project.

SMART SOLUTIONS ROAD MAP: Roadmap detailing priority smart city projects and financing options.

**PILOT PROJECT:** Development of a pilot project to support the creation of an enabling environment and operationalize smart-city interventions