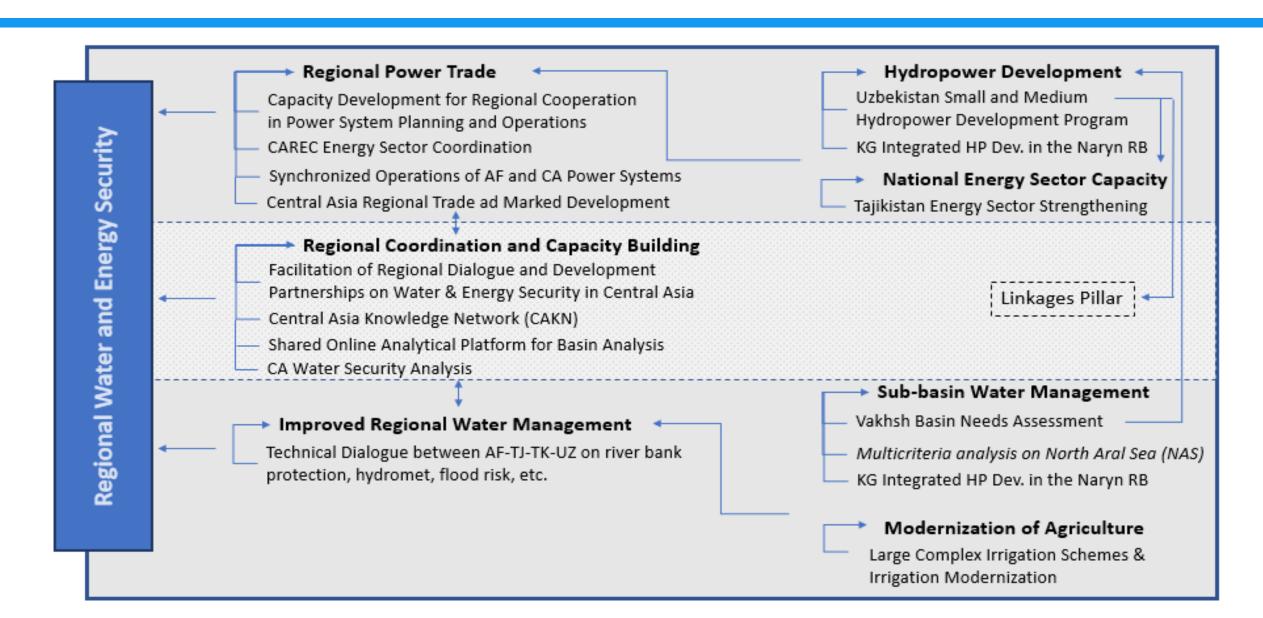

water resources management.



Enhanced **regional connectivity** promotes
stability, energy and water
security.



Increased water
productivity leads to
stability of water demand
reducing competition and
risk of conflict over shared
water resources.

Regional frameworks
supporting energy and/or
water security and
improved policy
frameworks that promote
achievement of energy and
water security adopted at
national level.



Mitigation of pressures on fossil energy resources, secure electricity supply to support resilient economies.





### SUMMARY OF ACHIEVEMENTS TO DATE



- ➤ From analysis → to policy and institutional reform
- Taking up complex dialogue processes
- Creating networks connecting people
- From US\$ 13 million → to US\$ 1.7 billion



## **ACTIVITY OVERVIEW - PHASE 3**