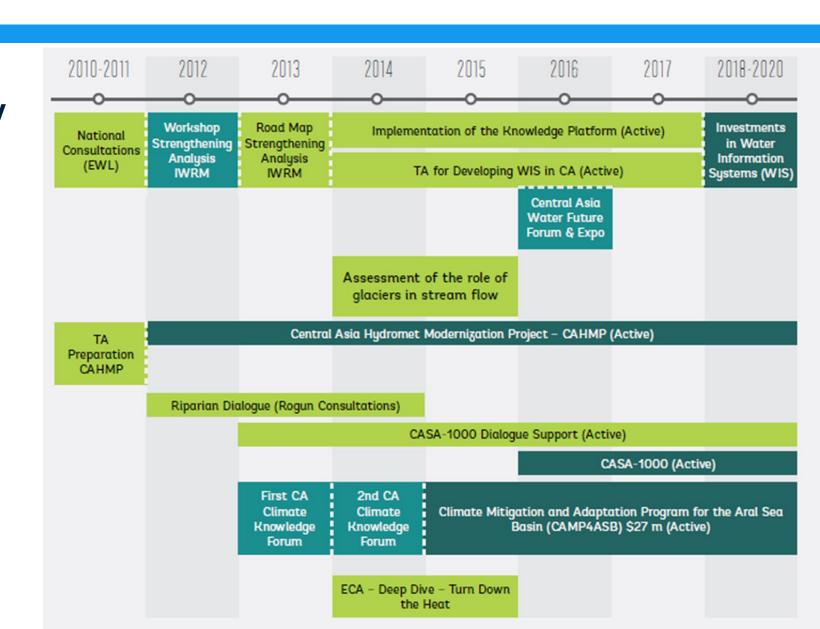

stitutions responsible for energy and/or water resources management.



Enhanced **regional connectivity** promotes
stability, energy and water
security.



Increased water
productivity leads to
stability of water demand
reducing competition and
risk of conflict over shared
water resources.

Regional frameworks
supporting energy and/or
water security and
improved policy
frameworks that promote
achievement of energy and
water security adopted at
national level.



Mitigation of pressures on fossil energy resources, secure electricity supply to support resilient economies.





### SUMMARY OF ACHIEVEMENTS TO DATE



- ➤ From analysis → to policy and institutional reform
- Taking up complex dialogue processes
- Creating networks connecting people
- From US\$ 13 million → to US\$ 1.7 billion



## **ACTIVITY OVERVIEW - PHASE 3**